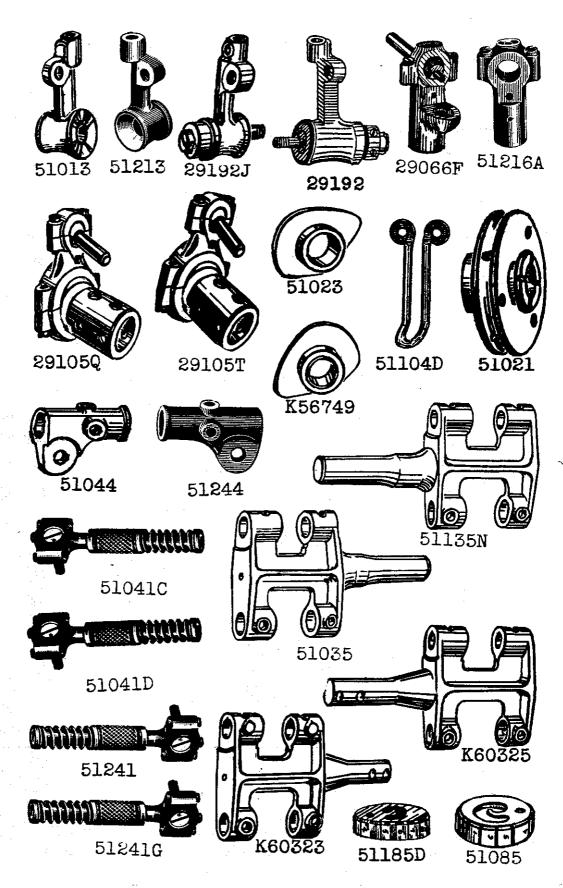

## Plate 5 - Full Size

51250B

Plate 7 - Full Size

Plate 8 - One-half Size

Plate 11 - One-half Size

Plate 12 - One-half Size

Plate 13 - One-half Size

Plate 14 - One-fourth Size

## Plate 15 - One-fourth Size

Plate 16 - One-fourth Size

Plate 17 - One-eighth Size

|                          | DIDI OF PARIS                                                                                                                                       |              |
|--------------------------|-----------------------------------------------------------------------------------------------------------------------------------------------------|--------------|
| Symbol<br>to<br>Order By | The figures in the last column refer only to the plates illustrating the parts and are not to be used in ordering. Prices furnished on application. | Plate<br>No. |
|                          |                                                                                                                                                     |              |
| 8                        | Feed Rocker Shaft                                                                                                                                   | 13           |
| WA15                     | Stop Watch                                                                                                                                          | 7            |
| 18                       | Looper Connecting Rod Nut, right thread; also                                                                                                       | _            |
| 0I-19                    | for Nos. 51041, 51241 D                                                                                                                             | 4            |
| 20                       | Pressure Pump Oil Can, 1 1/2 pints capacity                                                                                                         | 17           |
| 20                       | Feed Crank Stud Washer, left; also for Nos.                                                                                                         | ۱,           |
| 20 m                     | 51070, 51170 E, 51758                                                                                                                               | 4            |
| 26 G                     | Washer, for looper connecting rod ball joint                                                                                                        | 4            |
| 50 G                     | assemblies Nos. 51041 C, 51241                                                                                                                      |              |
| 52 A                     | Frame Needle Thread Eyelet (screw No. 98 A)                                                                                                         | 4            |
| 54                       | Needle Lever Link                                                                                                                                   | 6            |
| TA54                     | Hand Tally                                                                                                                                          | =            |
| TA55 A                   | Hand Tachometer, 2000 to 8000 R.P.M                                                                                                                 | 8            |
| 56                       | Needle Clamp Nut                                                                                                                                    | 4            |
| 73                       | Set Screw, for looper                                                                                                                               | 3            |
| 73 A                     | Screw, for looper needle guard                                                                                                                      | 3            |
| 74                       | " for attaching customer's gear to                                                                                                                  |              |
|                          | pulley; also for No. 51242 V                                                                                                                        | 4            |
| 75 A                     | " for lower needle lever connecting rod                                                                                                             | ]            |
|                          | bearing                                                                                                                                             | 4            |
| 77                       | Set Screw, for feed crank link pin; also for                                                                                                        | }            |
|                          | No. 51236 A                                                                                                                                         | 3            |
| 78                       | " " for lower needle lever link pin                                                                                                                 | 3            |
| 80<br>81                 | Screw, 33/64 inch long, for cloth plate                                                                                                             | 3            |
| OT                       | Spot Screw, for looper drive levers; also for Nos. 51042 B, 51242 K                                                                                 |              |
| 88                       | Screw, for looper rocker cone; also for                                                                                                             | 3            |
| 00                       | No. 14649                                                                                                                                           | 3            |
| . 88 A                   | Set Screw, for needle bar                                                                                                                           | 3            |
| 88 B                     | Screw, for looper rocker shaft sleeve                                                                                                               | 3            |
| 90                       | " for crankshaft chamber cover; also for                                                                                                            | }            |
|                          | No. 41046 D                                                                                                                                         | 3            |
| 91                       | Clamp Screw, for presser foot                                                                                                                       | l ž          |
| 93                       | " for looper rock shaft arm; also                                                                                                                   | _            |
|                          | for No. 21102 B                                                                                                                                     | 3            |
| 95                       | Screw, for main shaft collar; also for No.                                                                                                          |              |
|                          | 51051 G                                                                                                                                             | 3            |
| 96                       | Spot Screw, for looper rocker frame; also for                                                                                                       | 1            |
|                          | Nos. 29105 Q, 29105 T, 51023, 51142,                                                                                                                |              |
| 0.29                     | 51142 A, K56749                                                                                                                                     | 3            |
| 97                       | Screw, for needle lever ball stud fork; also                                                                                                        |              |
| 97 A                     | for No. 51243 C                                                                                                                                     | 3            |
| JIA                      | Screw, for looper connecting rod ball joints; also for No. 51216 A                                                                                  | 3            |
| 98                       | Set Screw, for looper rocker frame; also for                                                                                                        | "            |
|                          | Nos. 29105 Q, 29105 T, 51035, 51135 N,                                                                                                              |              |
|                          | K60323, K60325                                                                                                                                      | 3            |
| 98 A                     | Screw, for frame thread eyelets                                                                                                                     | 3            |
| 109 B                    | Tension Disc                                                                                                                                        | 4            |
| 116                      | Wrench, 9/32 inch opening, for needle clamp                                                                                                         | [ -          |
|                          | nut-'                                                                                                                                               | 8            |