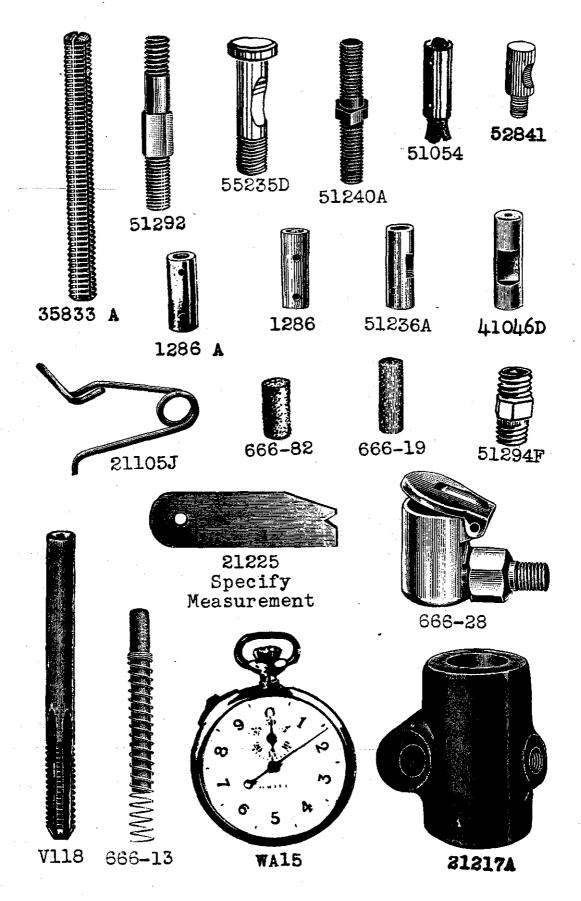

### PLATES

Illustrations of parts similar in appearance, and, to some extent, component parts of the same subdivision of the mechanism, are grouped according to scale.

When a part is made in two or more sizes, usually only one illustration is shown. In ordering these parts, the additional information requested under these illustrations such as, "specify length" or "specify size", must be furnished.

### LIST OF PARTS

The list of parts describes each part and its principal uses. Always check the symbol against its description before ordering. It is not necessary to furnish the plate number.

When a part is used, or can be used, in all machines covered by this catalog, no specific use is mentioned in the description.

For convenience in ordering, minor parts such as screws, nuts, and similar articles are repeated after each major part.

(-) A dash in the "plate number" column of the list of

parts denotes the absence of an illustration.

## Plate 15 - One-fourth Size

Plate 16 - One-fourth Size

Plate 17 - One-eighth Size

|                          | DIDI OF PARIS                                                                                                                                       |              |
|--------------------------|-----------------------------------------------------------------------------------------------------------------------------------------------------|--------------|
| Symbol<br>to<br>Order By | The figures in the last column refer only to the plates illustrating the parts and are not to be used in ordering. Prices furnished on application. | Plate<br>No. |
|                          |                                                                                                                                                     |              |
| 8                        | Feed Rocker Shaft                                                                                                                                   | 13           |
| WA15                     | Stop Watch                                                                                                                                          | 7            |
| 18                       | Looper Connecting Rod Nut, right thread; also                                                                                                       | _            |
| 0I-19                    | for Nos. 51041, 51241 D                                                                                                                             | 4            |
| 20                       | Pressure Pump Oil Can, 1 1/2 pints capacity                                                                                                         | 17           |
| 20                       | Feed Crank Stud Washer, left; also for Nos.                                                                                                         | ۱,           |
| 20 m                     | 51070, 51170 E, 51758                                                                                                                               | 4            |
| 26 G                     | Washer, for looper connecting rod ball joint                                                                                                        | 4            |
| 50 G                     | assemblies Nos. 51041 C, 51241                                                                                                                      |              |
| 52 A                     | Frame Needle Thread Eyelet (screw No. 98 A)                                                                                                         | 4            |
| 54                       | Needle Lever Link                                                                                                                                   | 6            |
| TA54                     | Hand Tally                                                                                                                                          | =            |
| TA55 A                   | Hand Tachometer, 2000 to 8000 R.P.M                                                                                                                 | 8            |
| 56                       | Needle Clamp Nut                                                                                                                                    | 4            |
| 73                       | Set Screw, for looper                                                                                                                               | 3            |
| 73 A                     | Screw, for looper needle guard                                                                                                                      | 3            |
| 74                       | " for attaching customer's gear to                                                                                                                  |              |
|                          | pulley; also for No. 51242 V                                                                                                                        | 4            |
| 75 A                     | " for lower needle lever connecting rod                                                                                                             | ]            |
|                          | bearing                                                                                                                                             | 4            |
| 77                       | Set Screw, for feed crank link pin; also for                                                                                                        | }            |
|                          | No. 51236 A                                                                                                                                         | 3            |
| 78                       | " " for lower needle lever link pin                                                                                                                 | 3            |
| 80<br>81                 | Screw, 33/64 inch long, for cloth plate                                                                                                             | 3            |
| OT                       | Spot Screw, for looper drive levers; also for Nos. 51042 B, 51242 K                                                                                 |              |
| 88                       | Screw, for looper rocker cone; also for                                                                                                             | 3            |
| 00                       | No. 14649                                                                                                                                           | 3            |
| . 88 A                   | Set Screw, for needle bar                                                                                                                           | 3            |
| 88 B                     | Screw, for looper rocker shaft sleeve                                                                                                               | 3            |
| 90                       | " for crankshaft chamber cover; also for                                                                                                            | }            |
|                          | No. 41046 D                                                                                                                                         | 3            |
| 91                       | Clamp Screw, for presser foot                                                                                                                       | l ž          |
| 93                       | " for looper rock shaft arm; also                                                                                                                   | _            |
|                          | for No. 21102 B                                                                                                                                     | 3            |
| 95                       | Screw, for main shaft collar; also for No.                                                                                                          |              |
|                          | 51051 G                                                                                                                                             | 3            |
| 96                       | Spot Screw, for looper rocker frame; also for                                                                                                       | 1            |
|                          | Nos. 29105 Q, 29105 T, 51023, 51142,                                                                                                                |              |
| 0.29                     | 51142 A, K56749                                                                                                                                     | 3            |
| 97                       | Screw, for needle lever ball stud fork; also                                                                                                        |              |
| 97 A                     | for No. 51243 C                                                                                                                                     | 3            |
| JIA                      | Screw, for looper connecting rod ball joints; also for No. 51216 A                                                                                  | 3            |
| 98                       | Set Screw, for looper rocker frame; also for                                                                                                        | "            |
|                          | Nos. 29105 Q, 29105 T, 51035, 51135 N,                                                                                                              |              |
|                          | K60323, K60325                                                                                                                                      | 3            |
| 98 A                     | Screw, for frame thread eyelets                                                                                                                     | 3            |
| 109 B                    | Tension Disc                                                                                                                                        | 4            |
| 116                      | Wrench, 9/32 inch opening, for needle clamp                                                                                                         | [ -          |
|                          | nut-'                                                                                                                                               | 8            |