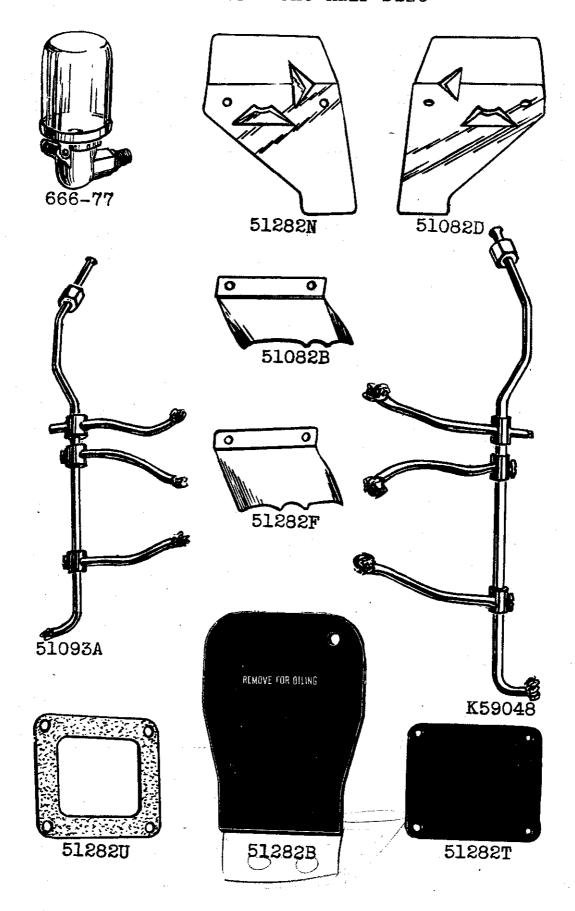

## Plate 5 - Full Size

51250B

Plate 7 - Full Size

Plate 8 - One-half Size

Plate 11 - One-half Size

Plate 12 - One-half Size

Plate 13 - One-half Size

Plate 14 - One-fourth Size

## Plate 15 - One-fourth Size

Plate 16 - One-fourth Size

Plate 17 - One-eighth Size

|                          | DIDI OF PARIS                                                                                                                                       |              |
|--------------------------|-----------------------------------------------------------------------------------------------------------------------------------------------------|--------------|
| Symbol<br>to<br>Order By | The figures in the last column refer only to the plates illustrating the parts and are not to be used in ordering. Prices furnished on application. | Plate<br>No. |
|                          |                                                                                                                                                     |              |
| 8                        | Feed Rocker Shaft                                                                                                                                   | 13           |
| WA15                     | Stop Watch                                                                                                                                          | 7            |
| 18                       | Looper Connecting Rod Nut, right thread; also                                                                                                       | _            |
| 0I-19                    | for Nos. 51041, 51241 D                                                                                                                             | 4            |
| 20                       | Pressure Pump Oil Can, 1 1/2 pints capacity                                                                                                         | 17           |
| 20                       | Feed Crank Stud Washer, left; also for Nos.                                                                                                         | ۱,           |
| 20 m                     | 51070, 51170 E, 51758                                                                                                                               | 4            |
| 26 G                     | Washer, for looper connecting rod ball joint                                                                                                        | 4            |
| 50 G                     | assemblies Nos. 51041 C, 51241                                                                                                                      |              |
| 52 A                     | Frame Needle Thread Eyelet (screw No. 98 A)                                                                                                         | 4            |
| 54                       | Needle Lever Link                                                                                                                                   | 6            |
| TA54                     | Hand Tally                                                                                                                                          | =            |
| TA55 A                   | Hand Tachometer, 2000 to 8000 R.P.M                                                                                                                 | 8            |
| 56                       | Needle Clamp Nut                                                                                                                                    | 4            |
| 73                       | Set Screw, for looper                                                                                                                               | 3            |
| 73 A                     | Screw, for looper needle guard                                                                                                                      | 3            |
| 74                       | " for attaching customer's gear to                                                                                                                  |              |
|                          | pulley; also for No. 51242 V                                                                                                                        | 4            |
| 75 A                     | " for lower needle lever connecting rod                                                                                                             | ]            |
|                          | bearing                                                                                                                                             | 4            |
| 77                       | Set Screw, for feed crank link pin; also for                                                                                                        | }            |
|                          | No. 51236 A                                                                                                                                         | 3            |
| 78                       | " " for lower needle lever link pin                                                                                                                 | 3            |
| 80<br>81                 | Screw, 33/64 inch long, for cloth plate                                                                                                             | 3            |
| OT                       | Spot Screw, for looper drive levers; also for Nos. 51042 B, 51242 K                                                                                 |              |
| 88                       | Screw, for looper rocker cone; also for                                                                                                             | 3            |
| 00                       | No. 14649                                                                                                                                           | 3            |
| . 88 A                   | Set Screw, for needle bar                                                                                                                           | 3            |
| 88 B                     | Screw, for looper rocker shaft sleeve                                                                                                               | 3            |
| 90                       | " for crankshaft chamber cover; also for                                                                                                            | }            |
|                          | No. 41046 D                                                                                                                                         | 3            |
| 91                       | Clamp Screw, for presser foot                                                                                                                       | l ž          |
| 93                       | " for looper rock shaft arm; also                                                                                                                   | _            |
|                          | for No. 21102 B                                                                                                                                     | 3            |
| 95                       | Screw, for main shaft collar; also for No.                                                                                                          |              |
|                          | 51051 G                                                                                                                                             | 3            |
| 96                       | Spot Screw, for looper rocker frame; also for                                                                                                       | 1            |
|                          | Nos. 29105 Q, 29105 T, 51023, 51142,                                                                                                                |              |
| 0.29                     | 51142 A, K56749                                                                                                                                     | 3            |
| 97                       | Screw, for needle lever ball stud fork; also                                                                                                        |              |
| 97 A                     | for No. 51243 C                                                                                                                                     | 3            |
| JIA                      | Screw, for looper connecting rod ball joints; also for No. 51216 A                                                                                  | 3            |
| 98                       | Set Screw, for looper rocker frame; also for                                                                                                        | "            |
|                          | Nos. 29105 Q, 29105 T, 51035, 51135 N,                                                                                                              |              |
|                          | K60323, K60325                                                                                                                                      | 3            |
| 98 A                     | Screw, for frame thread eyelets                                                                                                                     | 3            |
| 109 B                    | Tension Disc                                                                                                                                        | 4            |
| 116                      | Wrench, 9/32 inch opening, for needle clamp                                                                                                         | [ -          |
|                          | nut-'                                                                                                                                               | 8            |