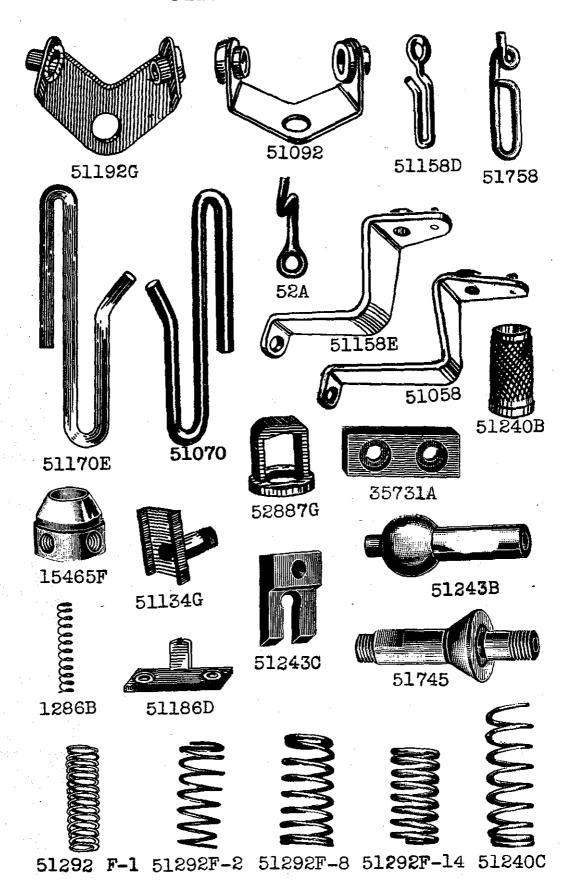

### PLATES

Illustrations of parts similar in appearance, and, to some extent, component parts of the same subdivision of the mechanism, are grouped according to scale.

When a part is made in two or more sizes, usually only one illustration is shown. In ordering these parts, the additional information requested under these illustrations such as, "specify length" or "specify size", must be furnished.

### LIST OF PARTS

The list of parts describes each part and its principal uses. Always check the symbol against its description before ordering. It is not necessary to furnish the plate number.

When a part is used, or can be used, in all machines covered by this catalog, no specific use is mentioned in the description.

For convenience in ordering, minor parts such as screws, nuts, and similar articles are repeated after each major part.

(-) A dash in the "plate number" column of the list of

parts denotes the absence of an illustration.