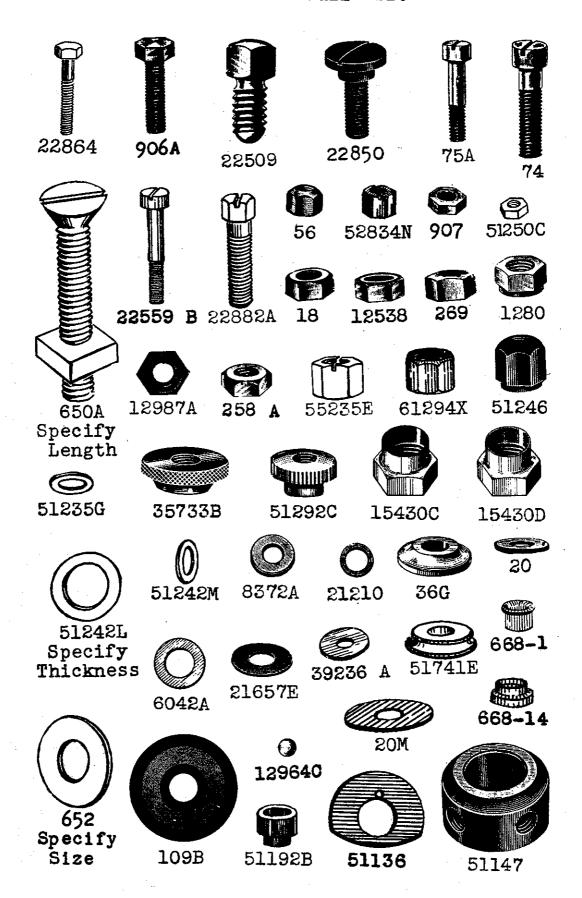

### PLATES

Illustrations of parts similar in appearance, and, to some extent, component parts of the same subdivision of the mechanism, are grouped according to scale.

When a part is made in two or more sizes, usually only one illustration is shown. In ordering these parts, the additional information requested under these illustrations such as, "specify length" or "specify size", must be furnished.

### LIST OF PARTS

The list of parts describes each part and its principal uses. Always check the symbol against its description before ordering. It is not necessary to furnish the plate number.

When a part is used, or can be used, in all machines covered by this catalog, no specific use is mentioned in the description.

For convenience in ordering, minor parts such as screws, nuts, and similar articles are repeated after each major part.

(-) A dash in the "plate number" column of the list of

parts denotes the absence of an illustration.

(‡) A double dagger in the "symbol to order by" column denotes that the component parts cannot be furnished separately. Due to the high speed of these machines it is impossible for these associated parts to be fitted a second time and make a serviceable job.