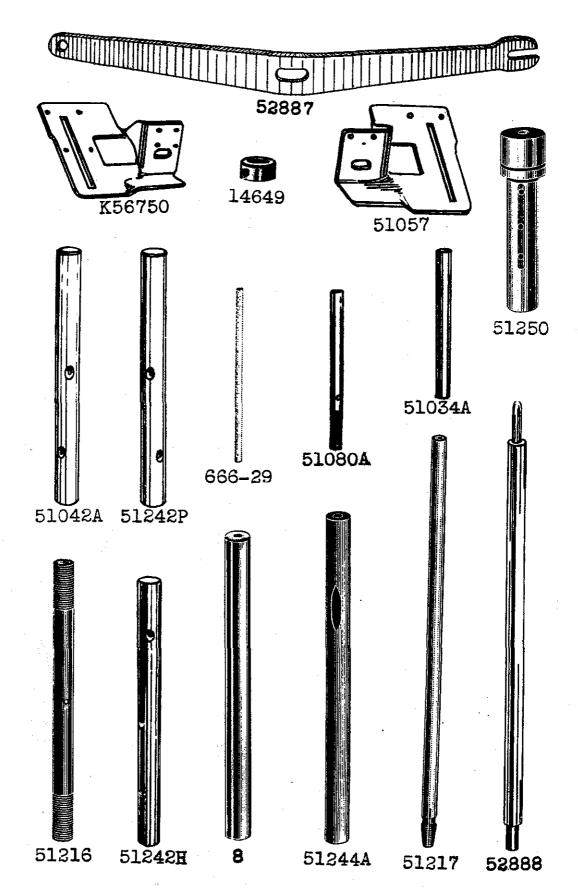

## Plate 5 - Full Size

51250B

Plate 7 - Full Size

Plate 8 - One-half Size

Plate 11 - One-half Size

Plate 12 - One-half Size

Plate 13 - One-half Size

Plate 14 - One-fourth Size