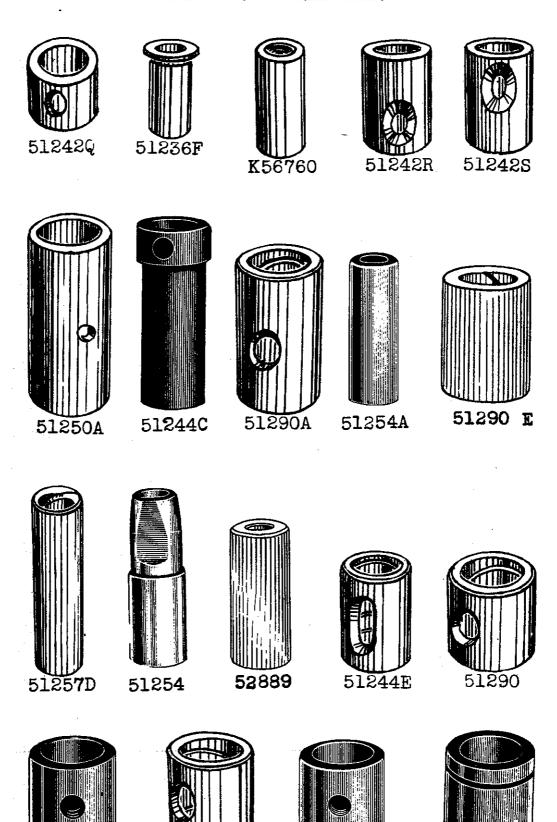

### PLATES

Illustrations of parts similar in appearance, and, to some extent, component parts of the same subdivision of the mechanism, are grouped according to scale.

When a part is made in two or more sizes, usually only one illustration is shown. In ordering these parts, the additional information requested under these illustrations such as, "specify length" or "specify size", must be furnished.

### LIST OF PARTS

The list of parts describes each part and its principal uses. Always check the symbol against its description before ordering. It is not necessary to furnish the plate number.

When a part is used, or can be used, in all machines covered by this catalog, no specific use is mentioned in the description.

For convenience in ordering, minor parts such as screws, nuts, and similar articles are repeated after each major part.

(-) A dash in the "plate number" column of the list of

parts denotes the absence of an illustration.