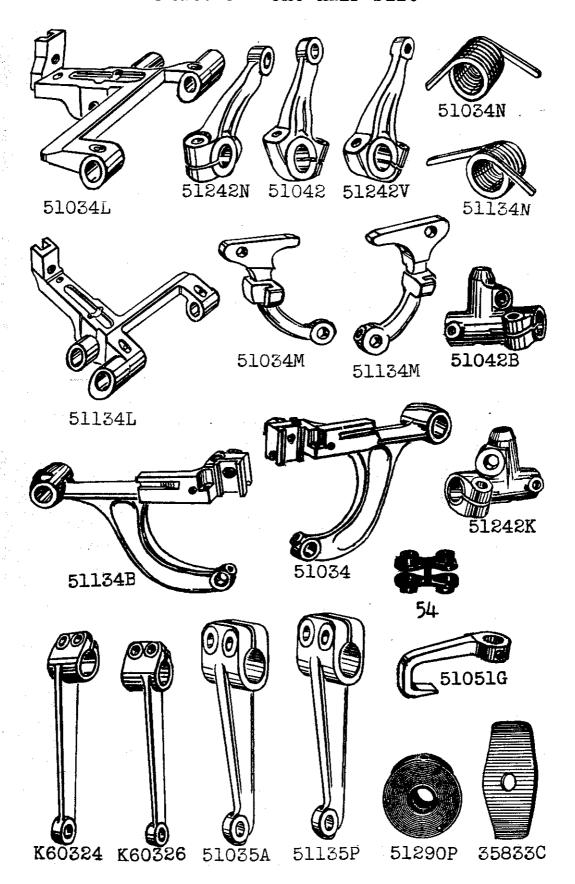

## Plate 3 - Full Size

Plate 4 - Full Size

## Plate 5 - Full Size

51250B

Plate 7 - Full Size

Plate 8 - One-half Size

Plate 11 - One-half Size

Plate 12 - One-half Size

Plate 13 - One-half Size

Plate 14 - One-fourth Size