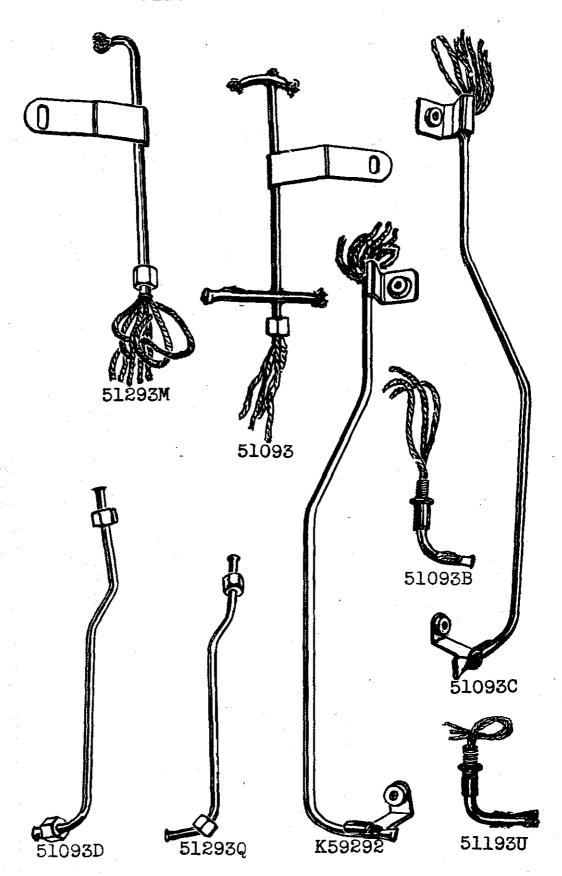

## Plate 5 - Full Size

51250B

Plate 7 - Full Size

Plate 8 - One-half Size

Plate 11 - One-half Size

Plate 12 - One-half Size

Plate 13 - One-half Size

Plate 14 - One-fourth Size