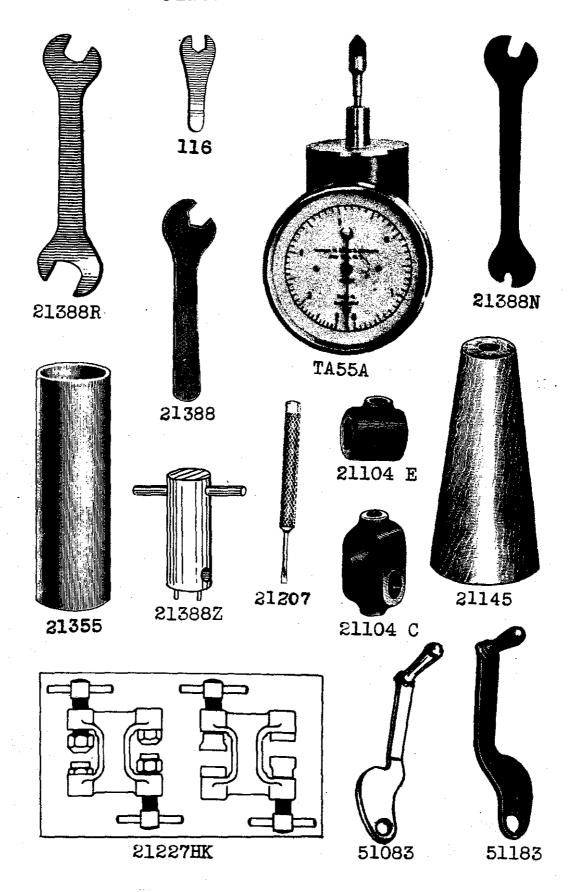

21394 Utility Grinder

Plate 2 - Full Size

## Plate 5 - Full Size

51250B

Plate 7 - Full Size

Plate 8 - One-half Size

Plate 11 - One-half Size

Plate 12 - One-half Size

Plate 13 - One-half Size

Plate 14 - One-fourth Size

## Plate 15 - One-fourth Size

Plate 16 - One-fourth Size

Plate 17 - One-eighth Size

|                          | DIDI OF PARIS                                                                                                                                       |              |
|--------------------------|-----------------------------------------------------------------------------------------------------------------------------------------------------|--------------|
| Symbol<br>to<br>Order By | The figures in the last column refer only to the plates illustrating the parts and are not to be used in ordering. Prices furnished on application. | Plate<br>No. |
|                          |                                                                                                                                                     |              |
| 8                        | Feed Rocker Shaft                                                                                                                                   | 13           |
| WA15                     | Stop Watch                                                                                                                                          | 7            |
| 18                       | Looper Connecting Rod Nut, right thread; also                                                                                                       | _            |
| 0I-19                    | for Nos. 51041, 51241 D                                                                                                                             | 4            |
| 20                       | Pressure Pump Oil Can, 1 1/2 pints capacity                                                                                                         | 17           |
| 20                       | Feed Crank Stud Washer, left; also for Nos.                                                                                                         | ۱,           |
| 20 m                     | 51070, 51170 E, 51758                                                                                                                               | 4            |
| 26 G                     | Washer, for looper connecting rod ball joint                                                                                                        | 4            |
| 50 G                     | assemblies Nos. 51041 C, 51241                                                                                                                      |              |
| 52 A                     | Frame Needle Thread Eyelet (screw No. 98 A)                                                                                                         | 4            |
| 54                       | Needle Lever Link                                                                                                                                   | 6            |
| TA54                     | Hand Tally                                                                                                                                          | =            |
| TA55 A                   | Hand Tachometer, 2000 to 8000 R.P.M                                                                                                                 | 8            |
| 56                       | Needle Clamp Nut                                                                                                                                    | 4            |
| 73                       | Set Screw, for looper                                                                                                                               | 3            |
| 73 A                     | Screw, for looper needle guard                                                                                                                      | 3            |
| 74                       | " for attaching customer's gear to                                                                                                                  |              |
|                          | pulley; also for No. 51242 V                                                                                                                        | 4            |
| 75 A                     | " for lower needle lever connecting rod                                                                                                             | ]            |
|                          | bearing                                                                                                                                             | 4            |
| 77                       | Set Screw, for feed crank link pin; also for                                                                                                        | }            |
|                          | No. 51236 A                                                                                                                                         | 3            |
| 78                       | " " for lower needle lever link pin                                                                                                                 | 3            |
| 80<br>81                 | Screw, 33/64 inch long, for cloth plate                                                                                                             | 3            |
| OT                       | Spot Screw, for looper drive levers; also for Nos. 51042 B, 51242 K                                                                                 |              |
| 88                       | Screw, for looper rocker cone; also for                                                                                                             | 3            |
| 00                       | No. 14649                                                                                                                                           | 3            |
| . 88 A                   | Set Screw, for needle bar                                                                                                                           | 3            |
| 88 B                     | Screw, for looper rocker shaft sleeve                                                                                                               | 3            |
| 90                       | " for crankshaft chamber cover; also for                                                                                                            | }            |
|                          | No. 41046 D                                                                                                                                         | 3            |
| 91                       | Clamp Screw, for presser foot                                                                                                                       | l ž          |
| 93                       | " for looper rock shaft arm; also                                                                                                                   | _            |
|                          | for No. 21102 B                                                                                                                                     | 3            |
| 95                       | Screw, for main shaft collar; also for No.                                                                                                          |              |
|                          | 51051 G                                                                                                                                             | 3            |
| 96                       | Spot Screw, for looper rocker frame; also for                                                                                                       | 1            |
|                          | Nos. 29105 Q, 29105 T, 51023, 51142,                                                                                                                |              |
| 0.29                     | 51142 A, K56749                                                                                                                                     | 3            |
| 97                       | Screw, for needle lever ball stud fork; also                                                                                                        |              |
| 97 A                     | for No. 51243 C                                                                                                                                     | 3            |
| JIA                      | Screw, for looper connecting rod ball joints; also for No. 51216 A                                                                                  | 3            |
| 98                       | Set Screw, for looper rocker frame; also for                                                                                                        | "            |
|                          | Nos. 29105 Q, 29105 T, 51035, 51135 N,                                                                                                              |              |
|                          | K60323, K60325                                                                                                                                      | 3            |
| 98 A                     | Screw, for frame thread eyelets                                                                                                                     | 3            |
| 109 B                    | Tension Disc                                                                                                                                        | 4            |
| 116                      | Wrench, 9/32 inch opening, for needle clamp                                                                                                         | [ -          |
|                          | nut-'                                                                                                                                               | 8            |