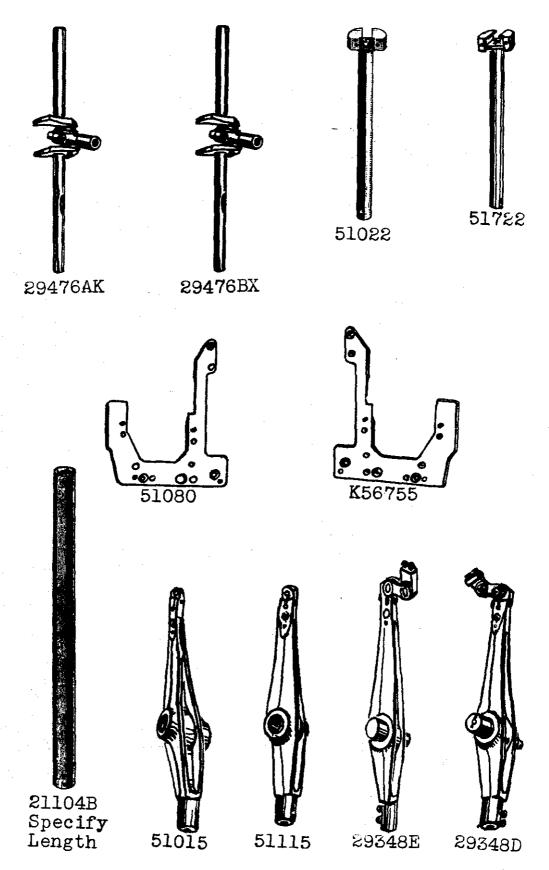

## Plate 5 - Full Size

51250B

Plate 7 - Full Size

Plate 8 - One-half Size

Plate 11 - One-half Size

Plate 12 - One-half Size

Plate 13 - One-half Size

Plate 14 - One-fourth Size